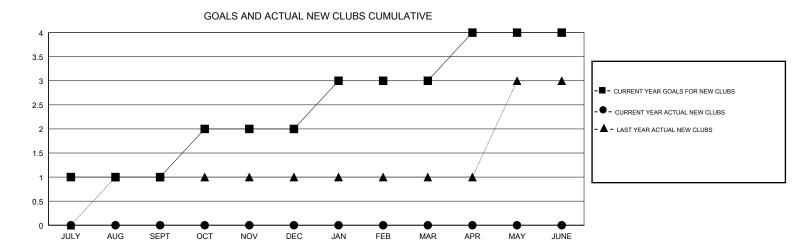

## JOE AL PICONE **LOCATION TEXAS GMT CA** Clubs Members RESULTS FOR 2017-2018 RESULTS FOR 2017-2018 NEW CLUBS NEW CLUB GOAL DROPPED CLUBS MEMBER GROWTH NET MEMBER GROWTH DROPPED QUARTER QUARTER GOAL ACTUAL MEMBERS ACTUAL (including transfers) 0 10 32 84 JULY/AUG/SEPT JULY/AUG/SEPT 0 0 0 0 OCT/NOV/DEC OCT/NOV/DEC 0 0 0 0 0 1 JAN/FEB/MAR JAN/FEB/MAR 0 0 0 0 0 APR/MAY/JUNE APR/MAY/JUNE