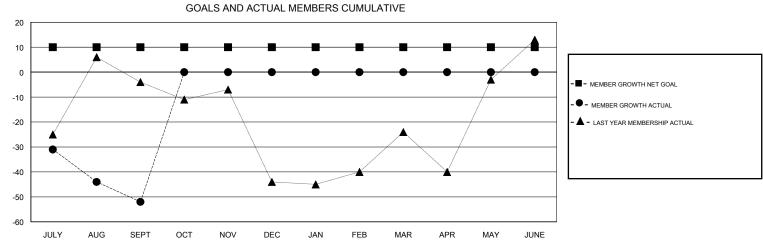

## JOE AL PICONE **LOCATION TEXAS GMT CA** Clubs Members RESULTS FOR 2017-2018 RESULTS FOR 2017-2018 NEW CLUBS NEW CLUB GOAL DROPPED CLUBS MEMBER GROWTH NET MEMBER GROWTH DROPPED QUARTER QUARTER GOAL ACTUAL MEMBERS ACTUAL (including transfers) 0 10 32 84 JULY/AUG/SEPT JULY/AUG/SEPT 0 0 0 0 OCT/NOV/DEC OCT/NOV/DEC 0 0 0 0 0 1 JAN/FEB/MAR JAN/FEB/MAR 0 0 0 0 0 APR/MAY/JUNE APR/MAY/JUNE